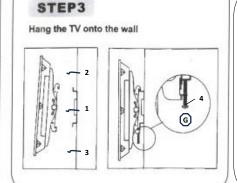

## WARNING

1. The wall intstalled TV baracket must be firmness and tightness.

such as concrete wall, solid brick wall and solid wood wall, Do not install on hollow and floppy walls.

- Tighten screw so that wall plate is firmly attached, but do not overtighten. Overtightening can damage the screws, greatly reducing their holding power.
- 3. Do not remove screw or loosen screw until it is no longer engaged with the mount.

  Doing so may cause the screen to fall.
- For security option, tighten all the screws with security allen wrench.
- 5.PLAT PstNEL TV MOUNTS should be installed by specialist

※組立説明書の金具のデザインと商品のデザインが異なることがありますので予めご了承ください。 型番: BS-MH36-KR Model名: KM202