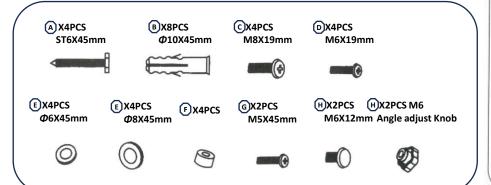

## PLAT PANEL TV MOUNTS













## WARNING

1. The wall intstalled TV baracket must be firmness and tightness.

such as concrete wall, solid brick wall and solid wood wall, Do not install on hollow and floppy walls.

- Tighten screw so that wall plate is firmly attached, but do not overtighten. Overtightening can damage the screws, greatly reducing their holding power.
- 3. Do not remove screw or loosen screw until it is no longer engaged with the mount.

  Doing so may cause the screen to fall.
- For security option, tighten all the screws with security allen wrench.
- 5.PLAT PstNEL TV MOUNTS should be installed by specialist

※組立説明書の金具のデザインと商品のデザインが異なることがありますので予めご了承ください。 型番: BS-MH36-KR Model名: KM202

商品名:テレビ/モニター壁掛け金具(VESA規格, 角度関節, 2アームタイプ32~70型対応, LED・LCD対応)





## 組立説明書

型番; MH13-KR 2 RT

商品名:モニター壁掛け金具(V