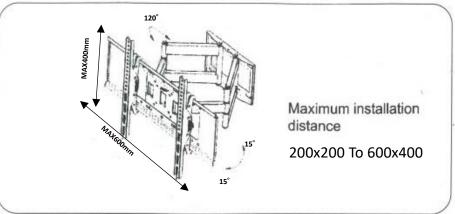

## PLAT PANEL TV MOUNTS













## WARNING

1. The wall intstalled TV baracket must be firmness and tightness.

such as concrete wall, solid brick wall and solid wood wall, Do not install on hollow and floppy walls.

- Tighten screw so that wall plate is firmly attached, but do not overtighten. Overtightening can damage the screws, greatly reducing their holding power.
- 3. Do not remove screw or loosen screw until it is no longer engaged with the mount.

  Doing so may cause the screen to fall.
- For security option, tighten all the screws with security allen wrench.
- 5.PLAT PstNEL TV MOUNTS should be installed by specialist

※組立説明書の金具のデザインと商品のデザインが異なることがありますので予めご了承ください。 型番: BS-MH36-KR Model名: KM202

商品名:テレビ/モニター壁掛け金具(VESA規格, 角度関節, 2アームタイプ32~70型対応, LED・LCD対応)





## 組立説明書

型番; MH13-KR 2 RT

商品名:モニター壁掛け金具(VES