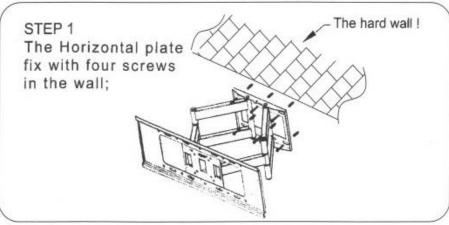

## WARNING

1. The wall intstalled TV baracket must be firmness and tightness.

such as concrete wall, solid brick wall and solid wood wall, Do not install on hollow and floppy walls.

- Tighten screw so that wall plate is firmly attached, but do not overtighten. Overtightening can damage the screws, greatly reducing their holding power.
- 3. Do not remove screw or loosen screw until it is no longer engaged with the mount.

  Doing so may cause the screen to fall.
- For security option, tighten all the screws with security allen wrench.
- 5.PLAT PstNEL TV MOUNTS should be installed by specialist

※組立説明書の金具のデザインと商品のデザインが異なることがありますので予めご了承ください。 型番: BS-MH36-KR Model名: KM202