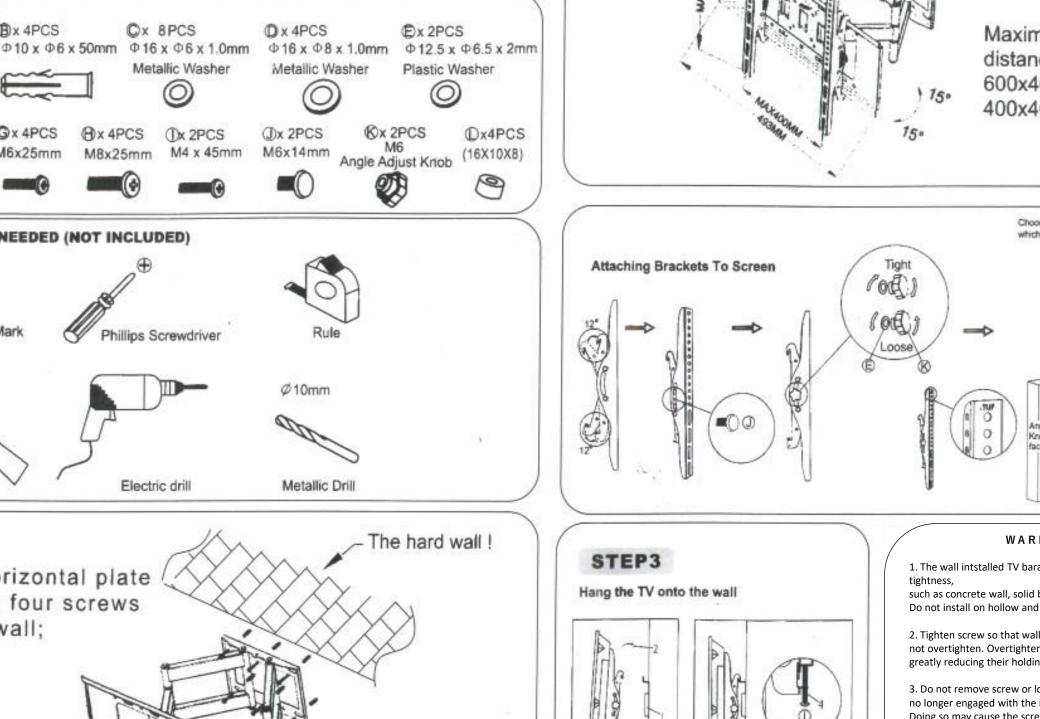

## WARNING

1. The wall intstalled TV baracket must be firmness and tightness.

such as concrete wall, solid brick wall and solid wood wall, Do not install on hollow and floppy walls.

- Tighten screw so that wall plate is firmly attached, but do not overtighten. Overtightening can damage the screws, greatly reducing their holding power.
- 3. Do not remove screw or loosen screw until it is no longer engaged with the mount.

  Doing so may cause the screen to fall.
- For security option, tighten all the screws with security allen wrench.
- 5.PLAT PstNEL TV MOUNTS should be installed by specialist

※組立説明書の金具のデザインと商品のデザインが異なることがありますので予めご了承ください。 型番: BS-MH36-KR Model名: KM202

## 組立説明書

型番; MH13-KR 2 RT

商品名:モニター壁掛け金具(VESA規格、32~70型対応、LED・LCD対応)

Model名; C55

組立説明書の金具のデザインと商品のデザインが異なることがありますので予めご了承ください。

- The wall intstalled TV baracket must be firmness and tightness, such as concrete wall, solid brick wall and solid wood wall, Do not install on hollow and floppy walls.
- 2. Tighten screw so that wall plate is firmly attached, but do not overtighten. Overtightening can damage the screws, greatly reducing their holding power.
- 3. Do not remove screw or loosen screw until it is no longer engaged with the mount.

  Doing so may cause the screen to fall.
- 4. For security option, tighten all the screws with security allen wrench.

5.PLAT PstNEL TV MOUNTS should be installed by specialist