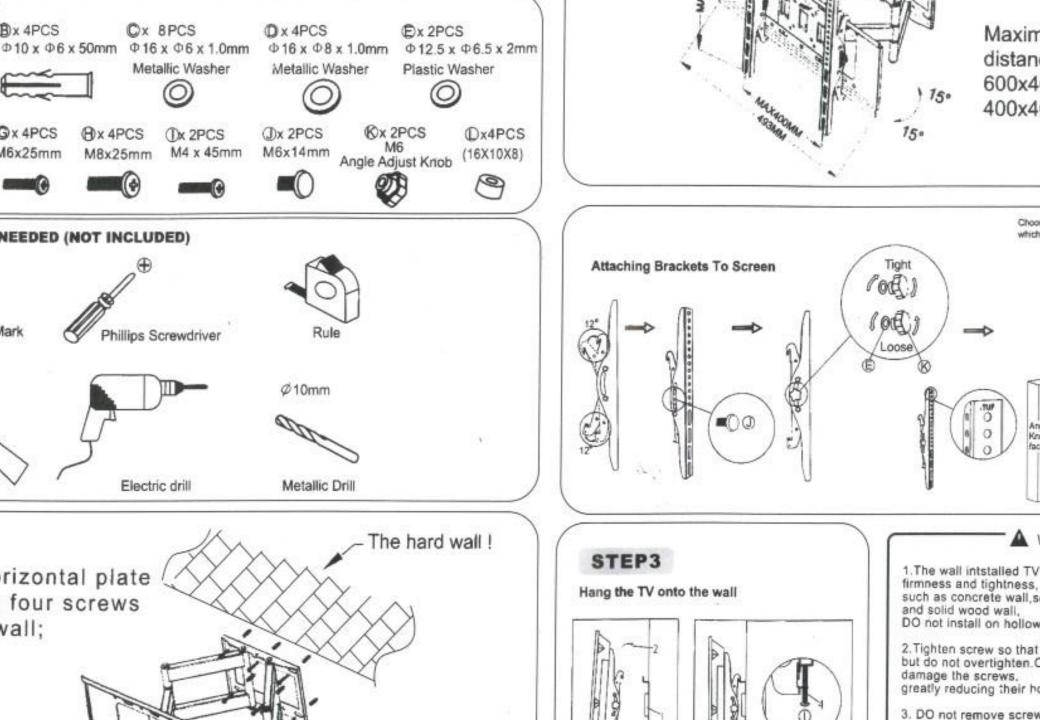

## WARNING

1. The wall intstalled TV baracket must be firmness and tightness.

such as concrete wall, solid brick wall and solid wood wall, Do not install on hollow and floppy walls.

- Tighten screw so that wall plate is firmly attached, but do not overtighten. Overtightening can damage the screws, greatly reducing their holding power.
- 3. Do not remove screw or loosen screw until it is no longer engaged with the mount.

  Doing so may cause the screen to fall.
- For security option, tighten all the screws with security allen wrench.
- 5.PLAT PstNEL TV MOUNTS should be installed by specialist

※組立説明書の金具のデザインと商品のデザインが異なることがありますので予めご了承ください。 型番: BS-MH36-KR Model名: KM202