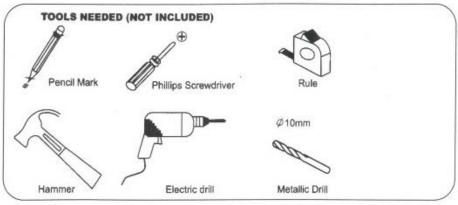

## PLAT PANEL TV MOUNTS













## WARNING

1. The wall intstalled TV baracket must be firmness and tightness.

such as concrete wall, solid brick wall and solid wood wall, Do not install on hollow and floppy walls.

- Tighten screw so that wall plate is firmly attached, but do not overtighten. Overtightening can damage the screws, greatly reducing their holding power.
- 3. Do not remove screw or loosen screw until it is no longer engaged with the mount.

  Doing so may cause the screen to fall.
- For security option, tighten all the screws with security allen wrench.
- 5.PLAT PstNEL TV MOUNTS should be installed by specialist

※組立説明書の金具のデザインと商品のデザインが異なることがありますので予めご了承ください。 型番: BS-MH36-KR Model名: KM202

商品名:テレビ/モニター壁掛け金具(VESA規格, 角度関節, 2アームタイプ32~70型対応, LED・LCD対応)





## 組立説明書

型番; MH13-KR 2 RT

商品名:モニター壁掛け金具(VESA規