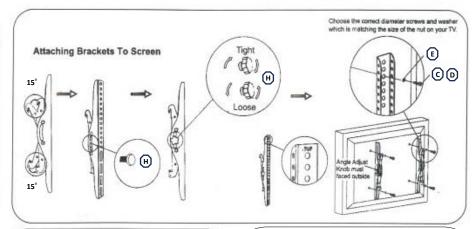

## PLAT PANEL TV MOUNTS













## WARNING

1. The wall intstalled TV baracket must be firmness and tightness.

such as concrete wall, solid brick wall and solid wood wall, Do not install on hollow and floppy walls.

- Tighten screw so that wall plate is firmly attached, but do not overtighten. Overtightening can damage the screws, greatly reducing their holding power.
- 3. Do not remove screw or loosen screw until it is no longer engaged with the mount.

  Doing so may cause the screen to fall.
- For security option, tighten all the screws with security allen wrench.
- 5.PLAT PstNEL TV MOUNTS should be installed by specialist

※組立説明書の金具のデザインと商品のデザインが異なることがありますので予めご了承ください。 型番: BS-MH36-KR Model名: KM202

商品名:テレビ/モニター壁掛け金具(VESA規格, 角度関節, 2アームタイプ32~70型対応, LED・LCD対応)





## 組立説明書

型番; MH13-KR 2 RT

商品名:モニター壁掛け金具(VESA規格、