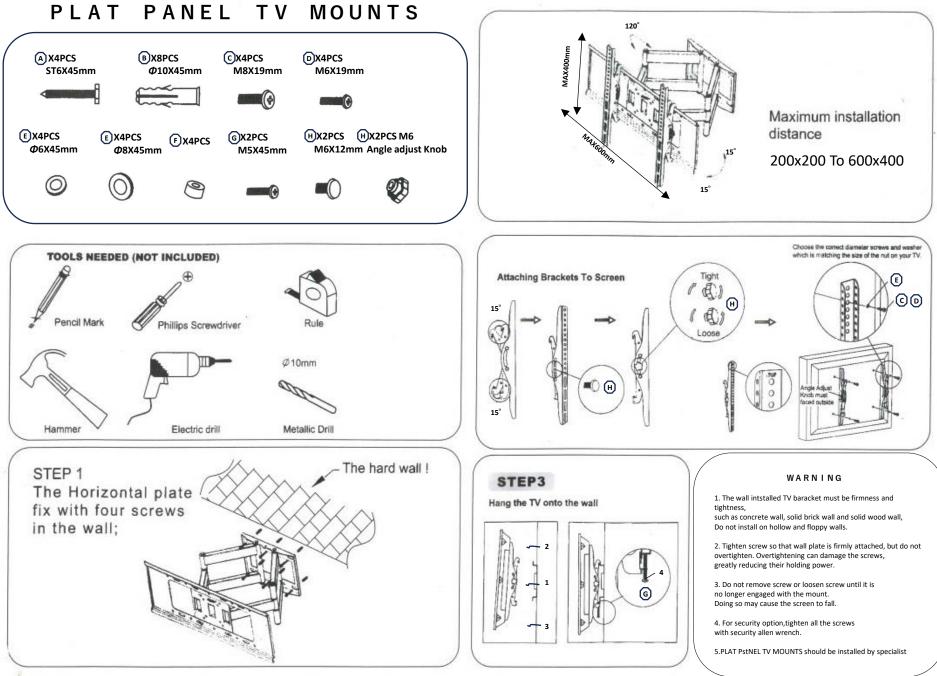

## 組立説明書

型番; MH13-KR 2 RT 商品名:モニター壁掛け金具(VESA規格、32~70型対応、LED・LCD対応) Model名;C55 組立説明書の金具のデザインと商品のデザインが異なることがありますので予めご了承ください。

1. The wall intstalled TV baracket must be firmness and tightness, such as concrete wall, solid brick wall and solid wood wall, Do not install on hollow and floppy walls.

2. Tighten screw so that wall plate is firmly attached, but do not overtighten. Overtightening can damage the screws, greatly reducing their holding power.

3. Do not remove screw or loosen screw until it is no longer engaged with the mount. Doing so may cause the screen to fall.

4. For security option, tighten all the screws with security allen wrench.

5.PLAT PstNEL TV MOUNTS should be installed by specialist