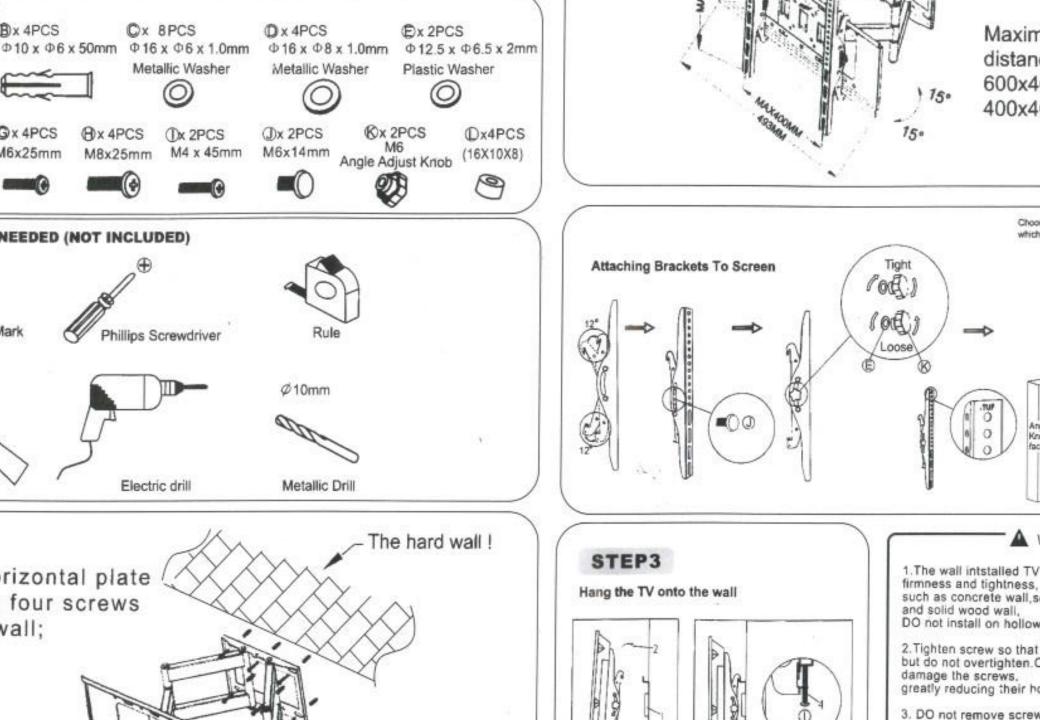

## 組立説明書

型番; MH13-KR 2 RT 商品名:モニター壁掛け金具(VESA規格、32~70型対応、LED・LCD対応) Model名;C55 組立説明書の金具のデザインと商品のデザインが異なることがありますので予めご了承ください。

1. The wall intstalled TV baracket must be firmness and tightness, such as concrete wall, solid brick wall and solid wood wall, Do not install on hollow and floppy walls.

2. Tighten screw so that wall plate is firmly attached, but do not overtighten. Overtightening can damage the screws, greatly reducing their holding power.

3. Do not remove screw or loosen screw until it is no longer engaged with the mount. Doing so may cause the screen to fall.

4. For security option, tighten all the screws with security allen wrench.

5.PLAT PstNEL TV MOUNTS should be installed by specialist